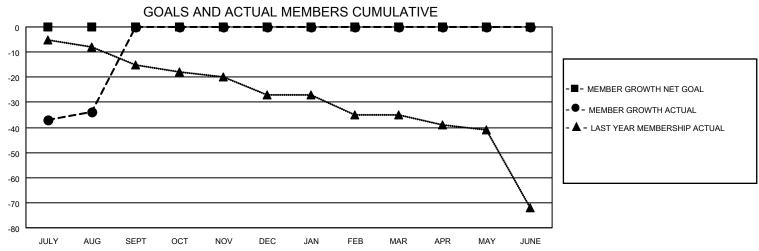

## MONTHLY MEMBERSHIP PROGRESS REPORT

LOCATION IOWA District 9 NW Results as of: 8/31/2021

| Clubs RESULTS FOR 2021-2022 |   |   |   | Members RESULTS FOR 2021-2022 |   |   |    |
|-----------------------------|---|---|---|-------------------------------|---|---|----|
|                             |   |   |   |                               |   |   |    |
| JULY/AUG/SEPT               | 0 | 0 | 3 | JULY/AUG/SEPT                 | 0 | 8 | 41 |
| OCT/NOV/DEC                 | 0 | 0 | 0 | OCT/NOV/DEC                   | 0 | 0 | 0  |
| JAN/FEB/MAR                 | 0 | 0 | 0 | JAN/FEB/MAR                   | 0 | 0 | 0  |
| APR/MAY/JUNE                | 0 | 0 | 0 | APR/MAY/JUNE                  | 0 | 0 | 0  |

## GOALS AND ACTUAL NEW CLUBS CUMULATIVE





| DROPPED CLUBS: 3 |    | 6 CLUBS OF 35 ADDED 1 OR<br>MORE NEW MEMBERS | GENDER DISTRIBUTION          |              |  |
|------------------|----|----------------------------------------------|------------------------------|--------------|--|
|                  |    | MORE NEW MEMBERS                             | MALE                         | 529 (81.64%) |  |
|                  |    |                                              | FEMALE                       | 119 (18.36%) |  |
| DROPPED MEMBERS  |    |                                              | NON BINARY                   | 0 (0.00%)    |  |
|                  | 2  |                                              | PREFER NOT TO ANSWER         | 0 (0.00%)    |  |
| DECEASED         | 2  |